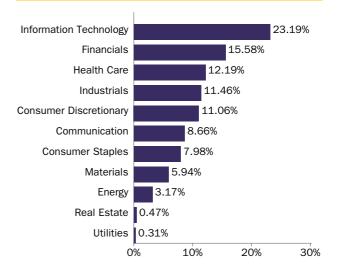

|       |       | Roche                                        |

98.36%

5.32% 5.07% 0.92% 0.69%

4.98% 4.39% 4.19% 3.06% 2.77% 2.48% 2.34% 2.32% 2.22% 2.19% 2.16% 2.09% 2.05% 2.03%

1.99% 1.84% 1.84% 1.80% 1.77% 1.66%

> 1.50% 1.38% 1.11% 1.03% 1.03%

4.09%

2.94%

4.06%

1.74% 1.61% 1.61% 0.95% 0.89%

3.70%

3.12%

2.21% 1.67%

1.53%



#### **Equity sectors**



## **Risk profile**

#### Main investment objectives

Long-term return on invested capital by investing in a well-diversified equity portfolio

#### Minimum recommended investment period

7 years and longer

# Low riskHigh riskLower potential gainHigher potential gain123456

#### Risk level

High

Sharpe ratio 2.06

#### Maximum loss

-2.77%

Annualized volatility

8.60%

#### Share classes

| ISIN         | Currency | Distribution<br>policy | Share class | Management<br>fee (%) | TER* (%) | NAV as of<br>31/12/2021 |
|--------------|----------|------------------------|-------------|-----------------------|----------|-------------------------|
| LU2197679439 | CHF      | ACC                    | AR ACC      | 1.30                  | 1.72     | 121.76                  |
| LU2197681096 | CH