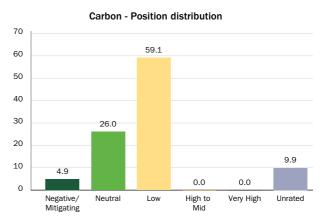

---------------------|----------|-------------------------|
| LU2197679439 | CHF      | ACC                    | AR ACC      | 1.30                  | 1.72     | 121.76                  |
| LU2197681096 | CHF      | ACC                    | XI ACC      | 0.00                  | 0.38     | 128.15                  |
| LU2197682227 | CHF      | INC                    | AI INC      | 1.30                  | 1.68     | 124.90                  |
| LU2197682730 | CHF      | INC                    | SI INC      | 0.50                  | 0.88     | 125.70                  |

\*The Total Expense Ratio (TER) is a measure of a portfolio's annual expenses, fees and charges. It does not include the transaction costs or the costs incurred in any underlying funds.

#### ESG portfolio characteristics







#### Largest positions

| Name                                                  | Product Type | Weight | ESG<br>track record | MSCI<br>ESG rating | Carbon<br>exposure risk  | CO₂ sales<br>intensity |
|-------------------------------------------------------|--------------|--------|---------------------|--------------------|--------------------------|------------------------|
| Microsoft                                             | Stock        | 4.93   | Very Strong         | AAA                | Negative /<br>mitigating | 29.20                  |
| Alphabet                                              | Stock        | 4.47   | Medium              | BBB                | Neutral                  | 5.30                   |
| iShares MSCI EMU ESG Screened<br>UCITS ETF            | ETF