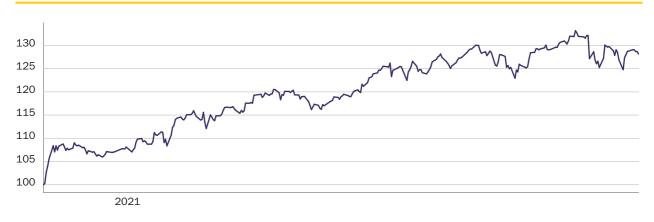

#### Portfolio closes out the year positively

Notwithstanding a challenging financial year, the portfolio has ended 2021 delivering positive absolute performance. In addition, the portfolio enjoyed a strong December after a fall at the beginning brought by the Omicron variant.

Drilling down, in 2021 our style preferences for Growth and Quality stock selection in the portfolio helped deliver strong returns during prolonged periods of the year. The portfolio did experience headwinds with key events including the Chinese government's crackdown on its big online companies, the Evergrande property sector crisis, global supply chain stresses and inflationary pressures. Yet, companies held in the portfolio displayed resilience during these difficult moments and recorded strong corporate earnings that led to a positive portfolio performance for the year.

#### Performance table

|                            | MTD   | YTD    | 1 year | 3 years | 5 years |
|----------------------------|-------|--------|--------|---------|---------|
| Mosaique Equity CHF XI ACC | 1.02% | 18.52% | 18.52% | -       | -       |

## Monthly Performance table

|      | Jan.  | Feb.  | Mar.  | Apr.  | May    | Jun.  | Jul.   | Aug.  | Sep.   | Oct.  | Nov.   | Dec.  | YTD    |
|------|-------|-------|-------|-------|--------|-------|--------|-------|--------|-------|--------|-------|--------|
| 2021 | 0.22% | 3.45% | 4.88% | 1.53% | -0.47% | 4.92% | -0.41% | 3.55% | -2.77% | 3.30% | -1.75% | 1.02% | 18.52% |
| 2020 |       |       |       |       |        |       |        |       |        |       | 7.97%  | 0.13% | 8.12%  |