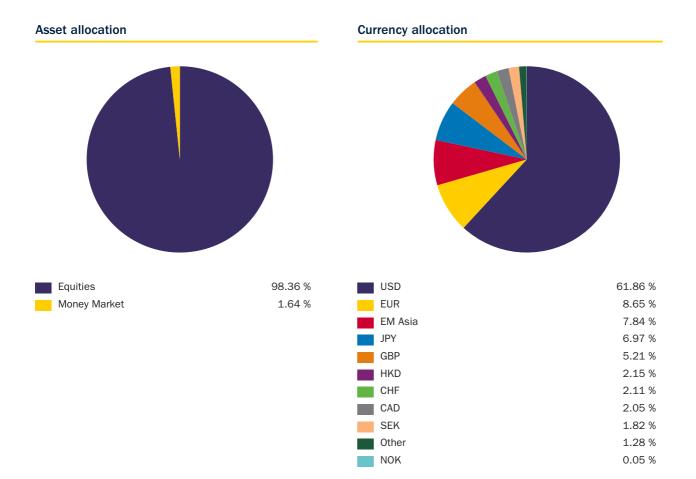

|       |       | Roche                                        |

98.36%

5.32% 5.07% 0.92% 0.69%

4.98% 4.39% 4.19% 3.06% 2.77% 2.48% 2.34% 2.32% 2.22% 2.19% 2.16% 2.09% 2.05% 2.03%

1.99% 1.84% 1.84% 1.80% 1.77% 1.66%

> 1.50% 1.38% 1.11% 1.03% 1.03%

4.09%

2.94%

4.06%

1.74% 1.61% 1.61% 0.95% 0.89%

3.70%

3.12%

2.21% 1.67%

1.53%



#### **Equity sectors**



## **Risk profile**

#### Main investment objectives

Long-term return on invested capital by investing in a well-diversified equity portfolio

#### Minimum recommended investment period

7 years and longer

# Low riskHigh riskLower potential gainHigher potential gain123456

#### Risk level

High

Sharpe ratio 2.06

#### Maximum loss

-2.77%

Annualized volatility

8.60%

#### Share classes

| ISIN         | Currency | Distribution<br>policy | Share class | Management<br>fee (%) | TER* (%) | NAV as of<br>31/12/2021 |
|--------------|----------|------------------------|-------------|-----------------------|----------|-------------------------|
| LU2197679439 | CHF      | ACC                    | AR ACC      | 1.30                  | 1.72     | 121.76