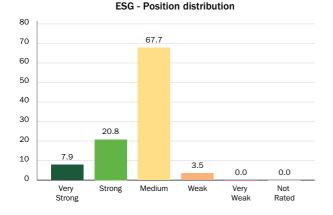

-----------------------|----------|-------------------------|
| LU2197679439 | CHF      | ACC                    | AR ACC      | 1.30                  | 1.72     | 121.76                  |
| LU2197681096 | CHF      | ACC                    | XI ACC      | 0.00                  | 0.38     | 128.15                  |
| LU2197682227 | CHF      | INC                    | AI INC      | 1.30                  | 1.68     | 124.90                  |
| LU2197682730 | CHF      | INC                    | SI INC      | 0.50                  | 0.88     | 125.70                  |

\*The Total Expense Ratio (TER) is a measure of a portfolio's annual expenses, fees and charges. It does not include the transaction costs or the costs incurred in any underlying funds.

#### ESG portfolio characteristics







#### Largest positions

| Name                                                  | Product Type | Weight | ESG<br>track record | MSCI<br>ESG rating | Carbon<br>exposure risk  | CO₂ sales<br>intensity |
|-------------------------------------------------------|--------------|--------|---------------------|--------------------|--------------------------|------------------------|
| Microsoft                                             | Stock        | 4.93   | Very Strong         | AAA                | Negative /<br>mitigating | 29.20                  |
| Alphabet                                              | Stock        | 4.47   | Medium              | BBB                | Neutral                  | 5.30                   |
| iShares MSCI EMU ESG Screened<br>UCITS ETF            | ETF